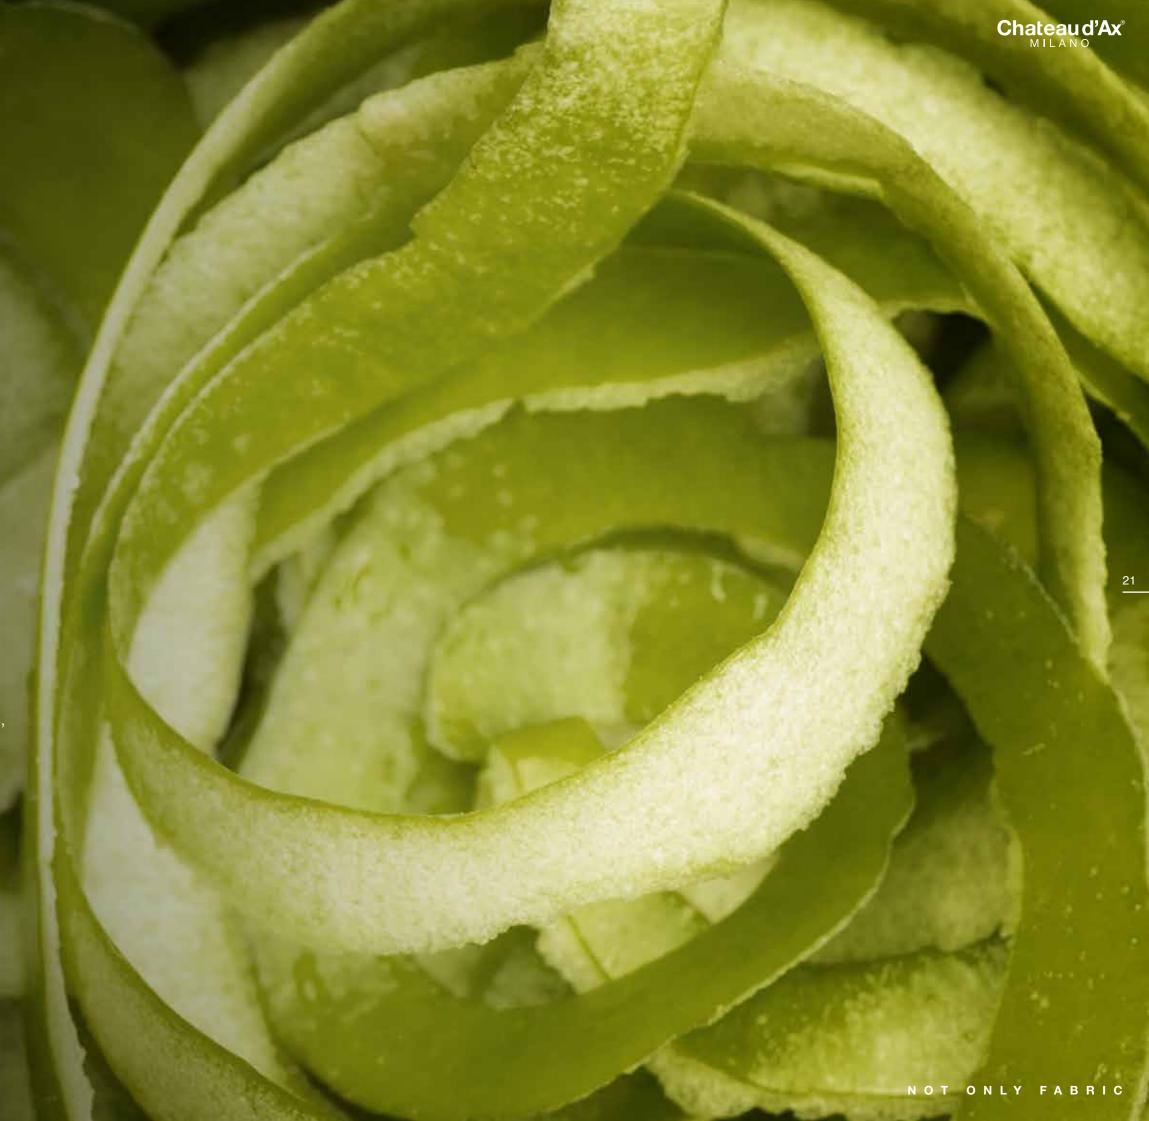

### APPLESKIN, DERIVED FROM APPLES

An apple a day... as the saying goes, brings many benefits. We all know that apples are good for us, but perhaps not everyone knows that they are also good for the environment and circular economy.

Apple Skin is a new type of material derived from the parts of apples not used in the agri-food industry. Thanks to a special treatment, apple cores and peel are given a new life in the form of an eco-leather which, thanks to its mechanical characteristics, softness and scent, is very similar to natural leather.

After inspiring Isaac Newton, the Beatles, Steve Jobs and, of course, Adam and Eve, among others, the apple now is a source of inspiration for Chateau d'Ax, representing a new dimension of sustainable and natural comfort.