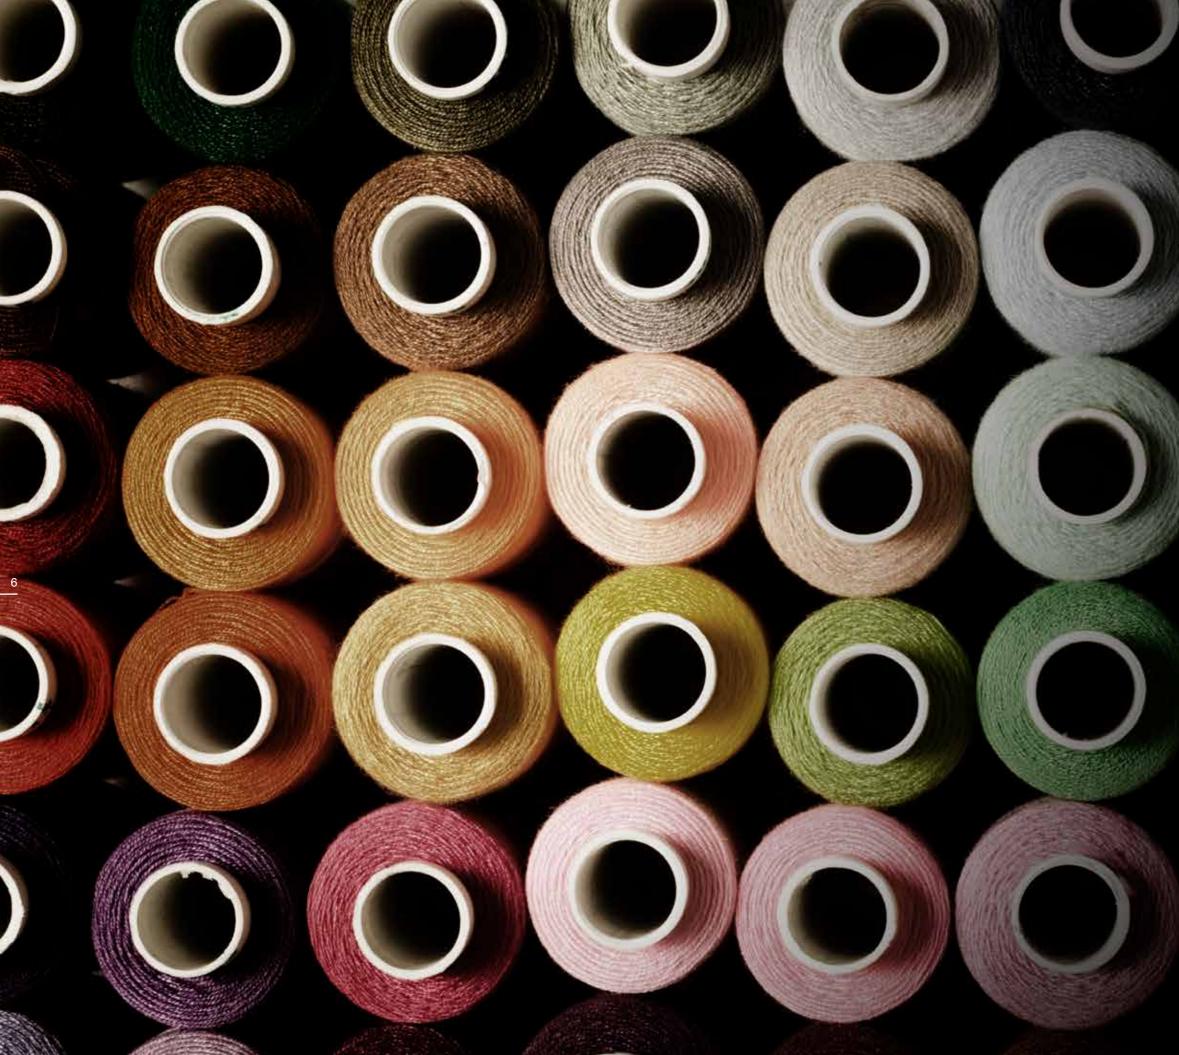

# UNIQUENESS

Over 800 fabrics, more than 1,000 colours, endless possibilities.

The tailored suit. A mark of distinction and style, desired by all but not for all.

Choose the fabric carefully and then, leave it to the skill of the expert for a model that will be one-of-a-kind.

Over 800 different fabrics, more than 1,000 colours available, a comprehensive choice of modules in the composition of the individual elements. So many variables that each sofa becomes unique. And unrepeatable.